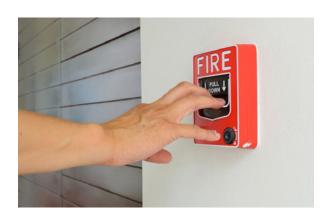

## COMMERCIAL FIRE ALARM AND INSPECTIONS

## Breathe easier, Shepherd Communication & Security is Always on Guard!

Don't leave anything to chance! Our Fire Protection systems provide the latest smart technology that creates a secure and integrated system to allow for maximum protection, reduced false alarms and peace of mind for your business.